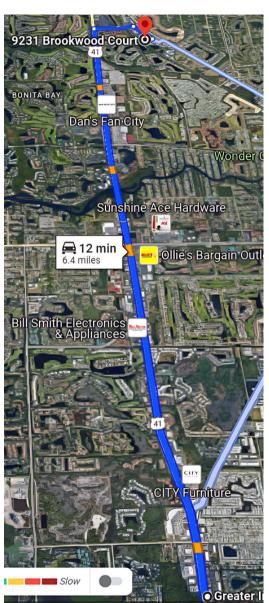

# Map and Directions to the Bonita Springs Office

#### Via US-41 N/ S Tamiami Trail.

- Head West on Imperial Gold Course Blvd. toward US-41 North
- Turn Right at the 1st cross street onto US-41 N/S Tamiami Trail. Go straight for 5.7 Miles.
- Turn Right onto Bernwood Prkwy then continue for 0.4 Miles.
- Turn Right onto Bernwood Dr. then continue for 0.3 Miles
- Turn Right onto Bernwood Ct. then continue for 328 feet.
- Turn Right to stay on Brookwood Ct. the destination will be on your right.