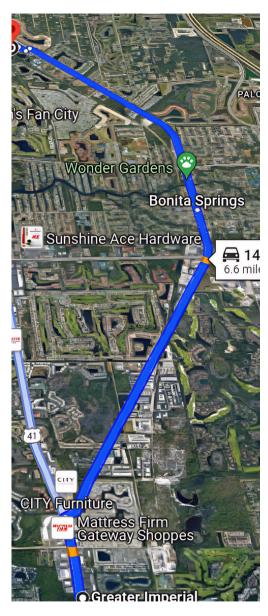

# Map and Directions to the Bonita Springs Office

#### Via Old 41 Road

- Head West on Imperial Gold Course Blvd. toward US-41 North
- 2. Follow Old 41 Rd. to Bernwood Dr. in Bonita Springs (6.3 Mi)
  - Turn Right at the 1st cross street onto US-41 North then continue for 0.6 Miles.
  - Turn Right onto Old 41 Rd. then continue for 3.3 Miles
  - At the traffic circle, continue straight to stay on Old 41. Rd. Then continue for 0.5 Miles.
  - At the traffic circle, continue straight to stay on Old 41. Rd. Then continue for 2.0 Miles.
- 3. Follow Bernwood Dr. to Brookwood Ct. (0.2 mi)
- Turn Left onto Bernwood Dr.
- Turn Right to stay on Bernwood Dr.
- Turn Left onto Brookwood Ct
- Turn Right to Stay on Brookwood Ct. The destination will be on the Right.